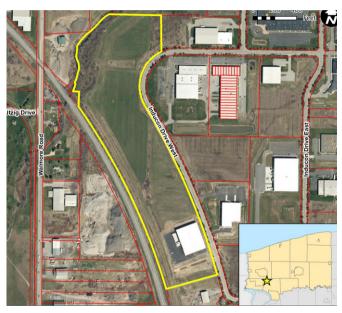

## **BORDERWORX SITE**

6405 INDUCON DRIVE WEST TOWN OF WHEATFIELD, NEW YORK

SBL#: 147.00-1-81.111 Site Size: 32.78 Acres

Buildings: 50,000 square feet (one building)

Zoning: I –Industrial Current Use: Vacant

Adjacent Uses: Light Industrial / Airport /

Open Space

Owner: Gateway Centre, LLC

Highway Access: 4.3 miles to Interstate-190

Railroad Access: Yes

Utilities: Electric – 13.2kV, Gas - 12" line Water 12" line @ 90 psi, Sewer - 27" line