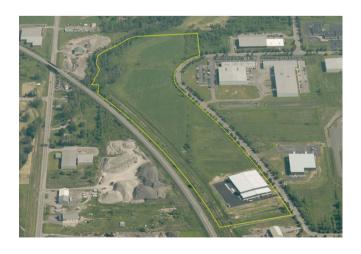

## **BORDERWORX SITE**

6405 INDUCON DRIVE WEST TOWN OF WHEATFIELD, NEW YORK

SBL#: 147.00-1-81.111 Site Size: 32.78 Acres

Buildings: 50,000 square feet (one building)

Zoning: I –Industrial Current Use: Vacant

Adjacent Uses: Light Industrial / Airport /

Open Space

Owner: Gateway Centre, LLC

Highway Access: 4.3 miles to Interstate-190

Railroad Access: Yes

Utilities: Electric – 13.2kV, Gas - 12" line Water 12" line @ 90 psi, Sewer - 27" line